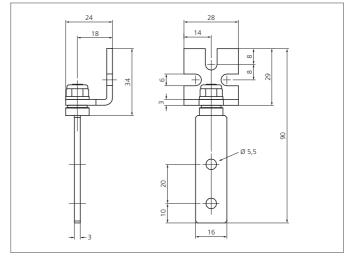

| TECHNICAL INFORMATION (typ.) | +20°C, 24V DC                                                |
|------------------------------|--------------------------------------------------------------|
| Operating principle          | Adjustable fixing bracket                                    |
| Adjustment range             | 180°                                                         |
| For                          | all light curtains and light grids                           |
| Material                     | Black anodized steel (Fixing brackets)                       |
| Scope of delivery            | quick installation guide, 4 swivel brackets, Fixing material |
|                              |                                                              |
|                              |                                                              |
|                              |                                                              |
|                              |                                                              |
|                              |                                                              |
|                              |                                                              |
|                              |                                                              |
|                              |                                                              |
|                              |                                                              |
|                              |                                                              |
|                              |                                                              |
|                              |                                                              |
|                              |                                                              |
|                              |                                                              |
|                              |                                                              |
|                              |                                                              |
|                              |                                                              |